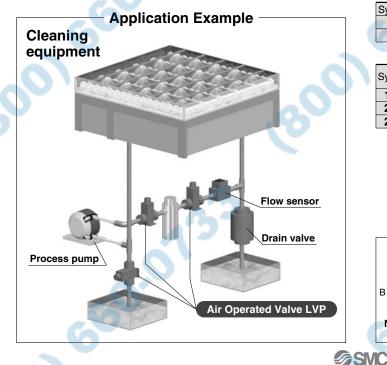

## **SNC** Information

SMC Corporation Akihabara UDX 15F, 4-14-1, Sotokanda, Chiyoda-ku, Tokyo 101-0021, JAPAN URL http://www.smcworld.com ©2010 SMC Corporation All Rights Reserved

09-E548

## Vinyl Chloride Air Operated Valve Series LVP

- Employs vinyl chloride CPVC for body material
- Fluid wetted part materials: Diaphragm: PTFE Body: CPVC

O-ring can be selected: FKM (Standard) EPDM (Option)

- Applicable fluids: Deionized water, chemicals
- Low water hammer: 50% down compared with the conventional models
- Export Trade Control Order Not applicable for list control
- Flow characteristics (Deionized water)







(2)

direction

With PVC unfixed union Applicable to rigid vinyl chloride tube



|                                  |       | P.      | <b>5</b> 0-<br>•va         | - <b>16</b><br>Ive typ |            |        |                       | -          |             |          |  |
|----------------------------------|-------|---------|----------------------------|------------------------|------------|--------|-----------------------|------------|-------------|----------|--|
| Ś                                | Symbo | Orifice |                            | N.C.                   |            |        | θP                    | ilot p     | ort         |          |  |
|                                  | 5     | ø16 r   | nm <b>1</b>                | N.O.                   |            |