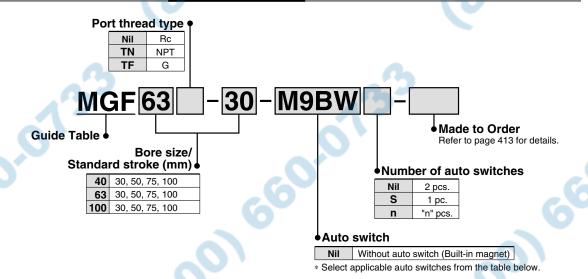

## **How to Order**

Applicable Auto Switch/Refer to pages 1719 to 1827 for further information on auto switches.

| Applicable Acto Switch/Relet to pages 1719 to 1827 for further information on acto switches. |                                            |                  |                 |                            |              |           |               |               |                      |              |          |          |           |                     |               |               |
|----------------------------------------------------------------------------------------------|--------------------------------------------|------------------|-----------------|----------------------------|--------------|-----------|---------------|---------------|----------------------|--------------|----------|----------|-----------|---------------------|---------------|---------------|
| Туре                                                                                         | Special function                           | Electrical entry | Indicator light | \A/isim a                  | Load voltage |           |               | Auto swit     | Lead wire length (m) |              |          |          | Dro wired |                     |               |               |
|                                                                                              |                                            |                  |                 | Wiring<br>(Output)         | DC           |           | AC            | Perpendicular | In-line              | 0.5<br>(Nil) | 1<br>(M) | 3<br>(L) | 5<br>(Z)  | Pre-wired connector | Applical      | ole load      |
| Solid state switch                                                                           |                                            | Grommet          | Yes             | 3-wire (NPN)               | 24 V         | 5 V, 12 V |               | M9NV          | M9N                  |              | •        | •        | 0         | 0                   | IC            |               |
|                                                                                              |                                            |                  |                 | 3-wire (PNP)               |              |           | _             | M9PV          | M9P                  | •            | •        | •        | 0         | 0                   | circuit       |               |
|                                                                                              |                                            |                  |                 | 2-wire                     |              | 12 V      |               | M9BV          | M9B                  |              | •        | •        | 0         | 0                   | _             |               |
|                                                                                              | Diagnostic indication (2-color indication) |                  |                 | 3-wire (NPN)               |              | 5 V, 12 V |               | M9NWV         | M9NW                 |              | •        | •        | 0         | 0                   | IC<br>circuit | Relay,<br>PLC |
|                                                                                              |                                            |                  |                 | 3-wire (PNP)               |              |           |               | M9PWV         | M9PW                 | •            | •        | •        | 0         | 0                   |               |               |
|                                                                                              |                                            |                  |                 | 2-wire                     |              | 12 V      |               | M9BWV         | M9BW                 | •            | •        | •        | 0         | 0                   | _             |               |
|                                                                                              | Water resistant<br>(2-color indication)    |                  |                 | 3-wire (NPN)               |              | 5 V, 12 V |               | M9NAV         | M9NA                 | 0            | 0        | •        | 0         | 0                   | IC            |               |
|                                                                                              |                                            |                  |                 | 3-wire (PNP)               |              |           |               | M9PAV         | M9PA                 | 0            | 0        | •        | 0         | 0                   | circuit       | it            |
|                                                                                              |                                            |                  |                 | 2-wire                     |              | 12 V      |               | M9BAV         | M9BA                 | 0            | 0        | •        | 0         | 0                   | _             |               |
| Reed<br>switch                                                                               | 60                                         | Grommet          | Yes<br>No       | 3-wire<br>(NPN equivalent) | _            | 5 V       | 7             | -             | <b>Z</b> 76          | •            | -        | •        | _         | _                   | IC<br>circuit | Z             |
|                                                                                              |                                            |                  |                 | 2-wire 2                   | 24 V         | 12 V      | 100 V         | _             | Z73                  | •            | _        | •        | _         | _                   | _             | Relay,        |
|                                                                                              |                                            |                  |                 | Z-wire                     | 24 V         |           | 100 V or less | _             | Z80                  | •            |          | •        | _         | _                   | IC circuit    | PLC           |