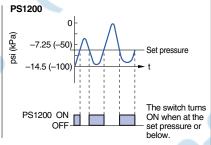

# Output specifications

| 10 | For positive pressure            |
|----|----------------------------------|
| 11 | For vacuum and residual pressure |
| 12 | For vacuum                       |