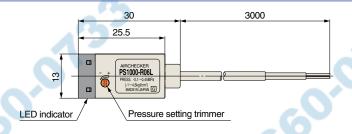

### **Dimensions**

# **Dimensions**

| Applicable One-touch fitt | ings A |  |  |
|---------------------------|--------|--|--|
| KQ2H/L/T/S/Y06-M5         | 16     |  |  |
| KQ2H/L07-M5               | 16     |  |  |
| Other Series KQ2/KS       | 13     |  |  |
| Series KJ                 | 16     |  |  |