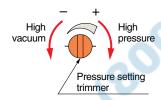

# **Setting of Pressure Switch**

- Use the pressure setting trimmer to set ON pressure.
- Rotate clockwise to increase the set pressure. For setting vacuum, rotate counterclockwise.
- To set, use a flat head screwdriver suited for the groove of the trimmer, and rotate it lightly with finger tip.

#### **Trimmer**

Rotation angle of the trimmer is 220°.

There is a stop provided to prevent the trimmer from rotating beyond its limits. Rotation beyond the limit can damage the trimmer. Adjust the trimmer gently within the rotation angle.