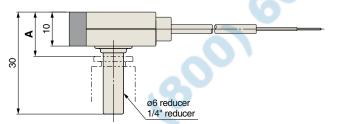

# R06 ø6 reducer R07 1/4" reducer

Lead wire length

### **Dimensions**

# **Dimensions**

| Applicable One-touch fitt | ings A |  |  |
|---------------------------|--------|--|--|
| KQ2H/L/T/S/Y06-M5         | 16     |  |  |
| KQ2H/L07-M5               | 16     |  |  |
| Other Series KQ2/KS       | 13     |  |  |
| Series KJ                 | 16     |  |  |