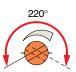

#### **Trimmer**

Rotation angle of the trimmer is 220°.

There is a stop provided to prevent the trimmer from rotating beyond its limits. Rotation beyond the limit can damage the trimmer. Adjust the trimmer gently within the rotation angle.