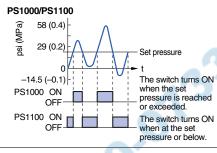

# Output specifications

| 10 | For positive pressure            |
|----|----------------------------------|
| 11 | For vacuum and residual pressure |
| 12 | For vacuum                       |