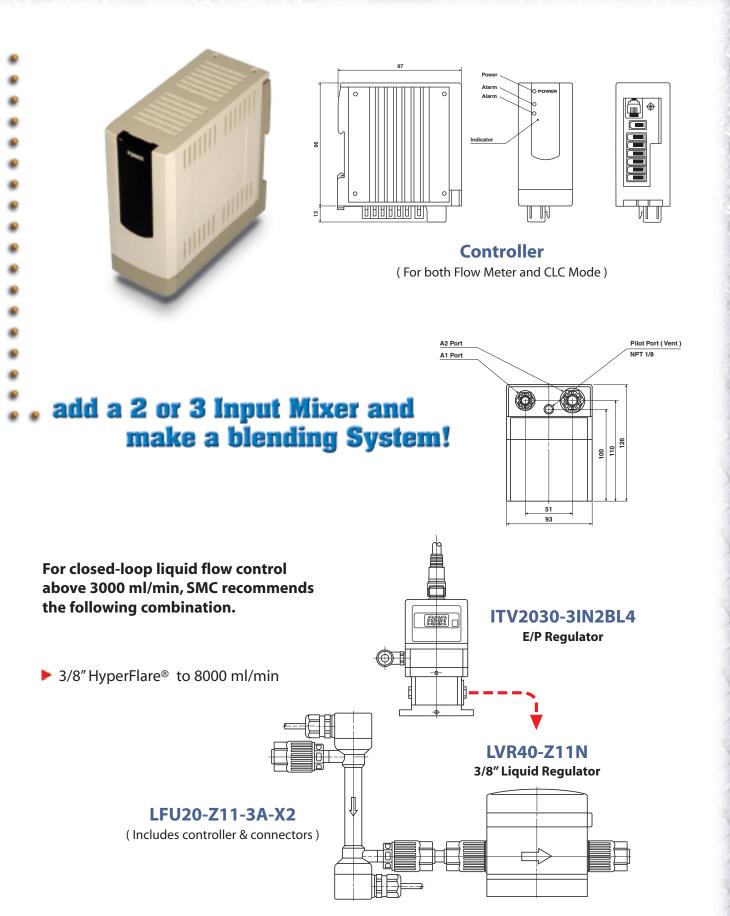

InfiniFlour"

- Using same controller, simply switch to "Closed-Loop" mode. No handshake neccesary with separate PID controller.
- "All SMC" technology ensures the finest in fully integrated, fully supported closed-loop liquid flow control for your critical fluid applications.

LFU20-Z07-3A-X2

(Includes controller & connectors)

# ▶ 1/4" HyperFlare® ▶ 3/8″ Soundpipe Measurement Range 1ml/min to 3000 ml/min

### Operating Pressure to 0.5MPa, Operating Temperature to 60°C Media

LFU20-Z07-1A-X2

(Includes controller & connectors)

### As a Stand-Alone Flow Meter . . . . . . . . . . . . . . . . or with the same controller switch to "Closed-Loop Mode". . . .