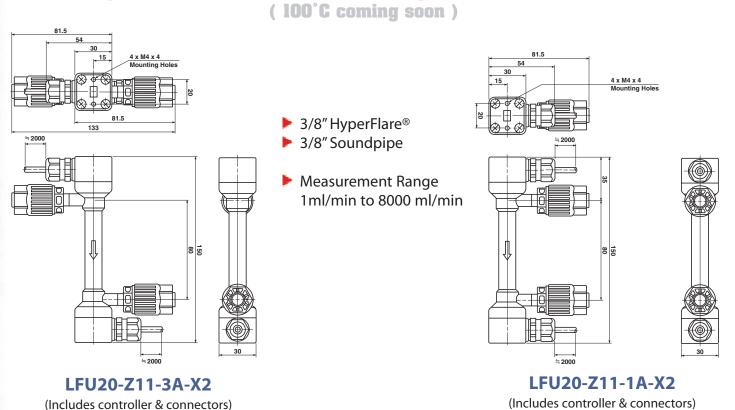

# ▶ 1/4" HyperFlare® ▶ 3/8″ Soundpipe Measurement Range 1ml/min to 3000 ml/min

### Operating Pressure to 0.5MPa, Operating Temperature to 60°C Media

LFU20-Z07-1A-X2

(Includes controller & connectors)