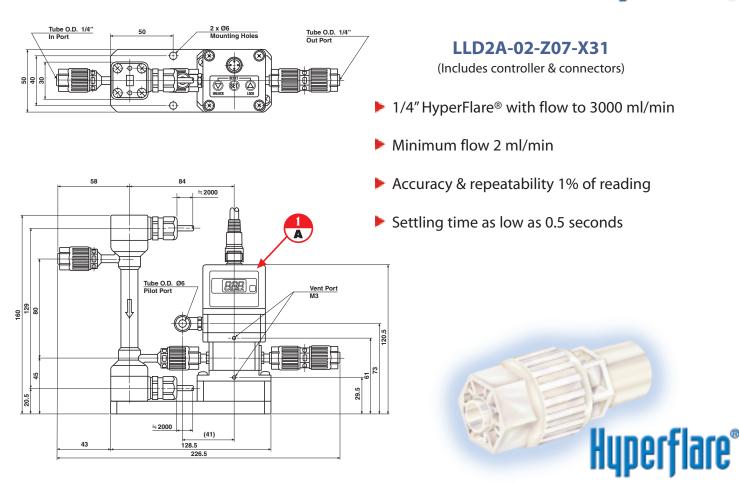

e flow range.
- Slurry and Micro-bubbles handled with ease.
- Viscosity to 10,000 cps.
- High-Purity flouropolymer wetted path.

InfiniFlour"

- Using same controller, simply switch to "Closed-Loop" mode. No handshake neccesary with separate PID controller.
- "All SMC" technology ensures the finest in fully integrated, fully supported closed-loop liquid flow control for your critical fluid applications.





LFU20-Z07-3A-X2

(Includes controller & connectors)

# ▶ 1/4" HyperFlare® ▶ 3/8″ Soundpipe Measurement Range 1ml/min to 3000 ml/min

### Operating Pressure to 0.5MPa, Operating Temperature to 60°C Media

LFU20-Z07-1A-X2

(Includes controller & connectors)



### As a Stand-Alone Flow Meter . . . . . . . . . . . . . . . . or with the same controller switch to "Closed-Loop Mode". . . .