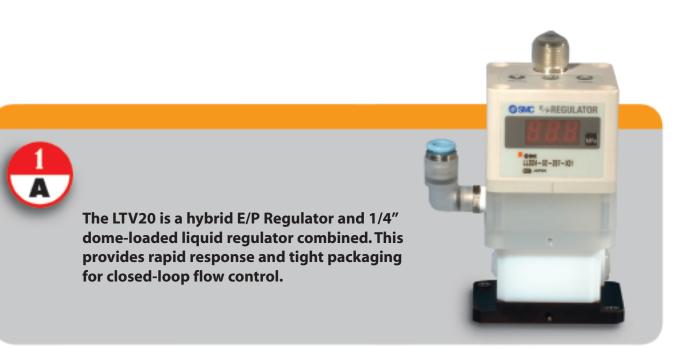

### As a Stand-Alone Flow Meter . . . . . . . . . . . . . . . . or with the same controller switch to "Closed-Loop Mode". . . .