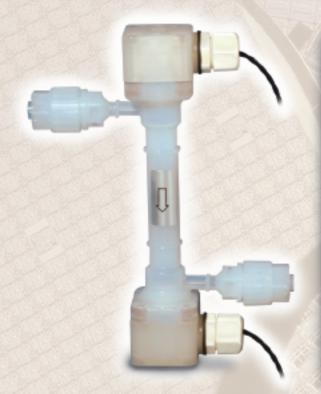

LFU20-Z07-3A-X2

(Includes controller & connectors)

# ▶ 1/4" HyperFlare® ▶ 3/8″ Soundpipe Measurement Range 1ml/min to 3000 ml/min

### Operating Pressure to 0.5MPa, Operating Temperature to 60°C Media

LFU20-Z07-1A-X2

(Includes controller & connectors)