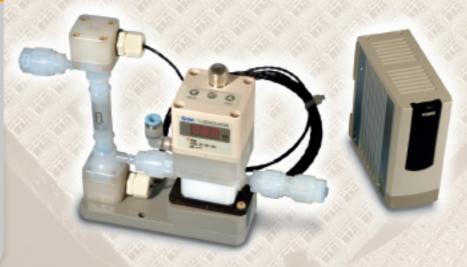

InfiniFlour"

- Using same controller, simply switch to "Closed-Loop" mode. No handshake neccesary with separate PID controller.
- "All SMC" technology ensures the finest in fully integrated, fully supported closed-loop liquid flow control for your critical fluid applications.

### As a Stand-Alone Flow Meter . . . . . . . . . . . . . . . . or with the same controller switch to "Closed-Loop Mode". . . .